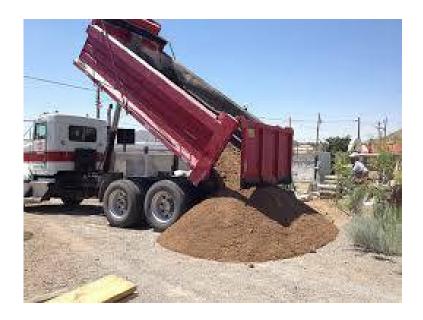

## **GenClassifieds.com** Topsoil Delivery amp Grading (From Salt Lake to Lehi areas)

https://www.genclassifieds.com/x-4 40771-z

Location Utah https://www.genclassifieds.com/x-440771-z

Topsoil delivery and grading/spreading from Salt Lake valley area to Lehi.

\$275/ 12 yard dumptruck load (covers 1,400 sf area 1" thick) \$475/24 yard side dumper load (covers 2,600 sf area 1" thick)

\* We deliver and dump at your home or jobsite anywhere Salt Lake to Lehi. We can also spread and grade it for you for extra.