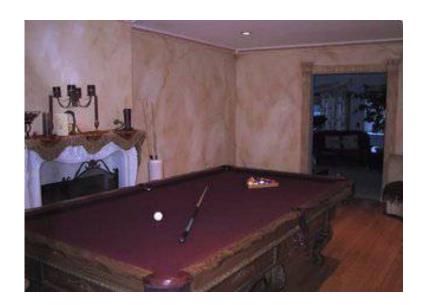

## Experienced Painter looking for work (salt lake and surrounding area)

Location Utah https://www.genclassifieds.com/x-440781-z

I Have Excellent References . Thanks for!

I am an Experienced Painter My skills are in Faux finishing- Antiquing walls, refinish of cabinets, woodwork and furniture- Cement staining, marbelizing and effects Mike Thomson at