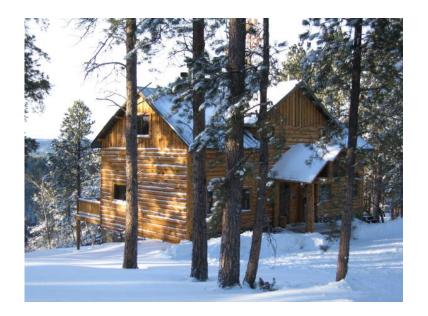

## x00241100 5br (31002 USD)

Location **South Dakota** https://www.genclassifieds.com/x-440976-z

If you enjoy rugged but comfortable elegance and a stunning view to the Southern Hills and Wyoming, enjoy skiing, hiking, biking, gambling or Four wheeling this Lodge is place for your vacation in the Northern Black Hills. In a lodge like this it is easy to relax and enjoy nature in all of its fall glory. Since this is our vacation home, where we will spend many holidays, we paid extra attention to custom details as one can appreciate immediately. This home has been meticulously crafted with the finest materials: granite counter-tops, field stone accents and hand-sawn logs to name a few. Newly decorated and furnished game room with a new flat screen TV, bumper pool, poker table and Foosball table The custom made pine furniture was crafted by a local furniture maker in Piedmont, SD. Some of the artwork, was obtained from the Rosebud Indian Reservation, near Winner, SD.. This Lodge has 3 queen beds, 1 king, 3 bunk beds, a crib and toddler bed. It is located only 1/2 mile from the ski lifts and has a biker friendly well maintained road in the development. This Lodge has to offer: 5 Bedrooms, 3.5 Bathrooms, 3000 Sq. Ft, Sleeps 14 people, A/C., Gas Range, Wet Bar, Wine Chiller, Grill, Double Garage, Hot Tub, new 32" & 2 x 42" Flat Screen TVs and 22" TV's in every room, wireless Internet access, outside fir pit, X box, Foosball table, Dart Board, Horseshoes This cabin provides rustic charm combined with all the amenities of a modern home including satellite music/tv and high speed wireless Internet which allows us to check in with the office if necessary. The double garage provides space and protection for your vehicle(s) and motorcycles and ski equipment. We would like to invite you to share this special retreat, and hope you enjoy it as much as we do. Rates vary depending on the season. Regular Rate: \$475/night, Holiday Rate: \$500/night, Christmas Rate: \$550/night