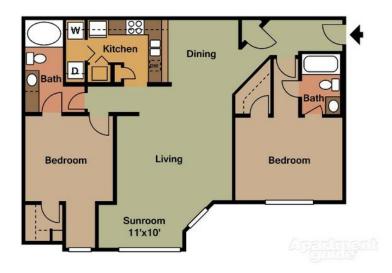

## x0024960 2br (11452 USD)

Location South Carolina https://www.genclassifieds.com/x-441156-z

Welcome To Your New Home! The Shores at Elders Pond Welcome Home

Call Now: 4500 Hard Scrabble Road, Columbia , SC, 29229

Additional Information:

http://apartments.greystar.com/ot4254 The good life truly begins with a great place to live. That is here at The Shores at Elders Pond. The Shores is a beautiful luxury apartment community where you can expect only the best in lifestyle, atmosphere and service. Exquisite apartment homes featuring spacious floor plans especially designed for living a cut above.