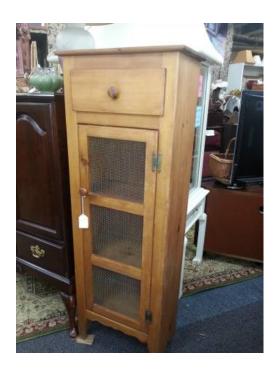

## **JELLY CABINET REDUCED (159 USD)**

Location **Tennessee** https://www.genclassifieds.com/x-441303-z

Great for your kitchen or pantry. Its good looking and provides great storage!CHECK OTHER ADS BY DEALER TO SEE OUR OTHER GREAT STUFF! Remember, WE ONLY HAVE ONE. Welcome to Nashville's newest and ONLY IN STOCK WALLPAPER and Home Consignments store! www.wallpaperanddecor.com