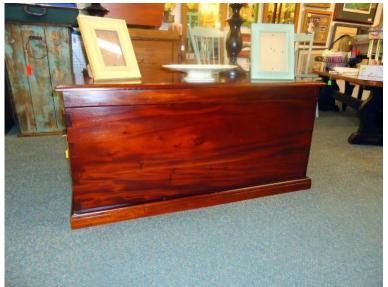

## Coffee TableTrunk (Clairrenes Treasures in Mt Juliet)

Location **Tennessee** https://www.genclassifieds.com/x-441307-z

This is so pretty with the dove tailed edges! Would be great to store blankets in and have as a coffee table!