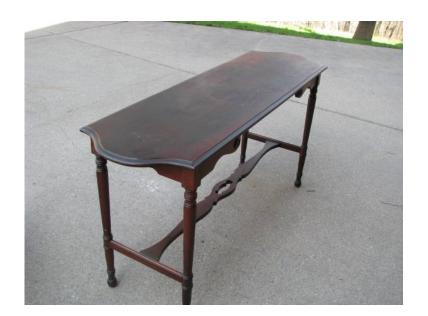

## GOT TO GO (Nashville)

Location **Tennessee** https://www.genclassifieds.com/x-441311-z

GenClassificals.com

GOT TO GO NEED SPACE -

Mid century sofa table. Could be painted with chalk paint or it could be sanded for refinishing. Would look terrific painted and used behind sofa for the farmhouse look. Picture 1 is after cleaning, others were prior to cleaning. Still has some spots.

Measurements - 60" long x 18" wide x 30" tall.

ASKING \$100.00 - CALL IF INTERESTED - will consider reasonable offers. SERIOUS INQUIRIES ONLY!

| OT                                                        |
|-----------------------------------------------------------|
| 11:<br>11-                                                |
| - <u></u> Si = Si           |
| 11.<br>                                                   |
| GOT TO GO (Nas<br>https://www.genclassifieds.c            |
| GOT TO GO (Nas                                            |
| GOT TO GO (Nas<br>https://www.genclassifieds.c<br>41311-z |
| GOT TO GO (Nas<br>https://www.genclassifieds.c            |
| GOT TO GO (Nas<br>https://www.genclassifieds.c<br>41311-z |