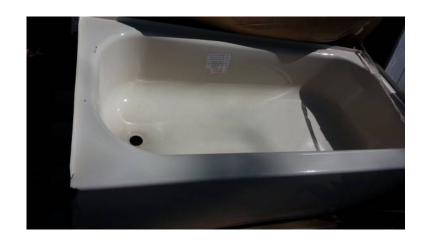

## Bootz MapleLeaf 5 Foot Left Hand Drain Raised Outlet Bathtub in Bone (60 USD)

Location **Virginia** https://www.genclassifieds.com/x-441389-z

Bootz MapleLeaf 5 Foot Left Hand Drain Raised Outlet Bathtub - Bone Model #011-2673-06

NOTE: has some chips and scratches but is new never used If you would like to look at please email contact#. Thank you

Modern functional recess design with raised outlet for above floor installation. One piece construction of heavy guage seamless steel with acid resistant porcelain enamel finish. Straight front and straight tiling edges. The flange is 1" high. Free standing on fully bonded support pad.

• Length: 60"
• Width: 30"
• Height: 16 5/8"
• Tile Flange: 1" high
• Sump Depth: 13 1/4"
• Tile Flange: 1" high

• ANSI A112.19.4M Compliant

• Raised outlet for above floor installation

• One piece construction of heavy gauge seamless steel with acid resistant porcelain enamel finish