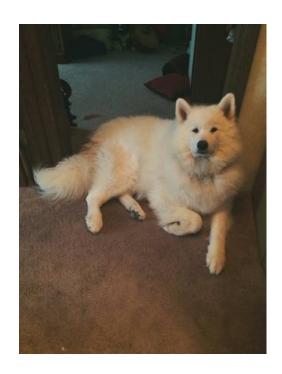

## Lost Large White Dog (MillcreekCanyon Rim)

Location **Utah** https://www.genclassifieds.com/x-441606-z

My dog ran away at 2am on Sunday May 17 and hasn't returned overnight.

He is really big, all white, has no tags/collar and answers to Kodi (ko-dee).

He ran away during a storm and I was outside looking for him all night.

Please call or text or email if you have any leads on where he could be. Thank!

| 迴 | Lost Large White Dog<br>(MillcreekCanyon Rim) |
|---|-----------------------------------------------|
|   | https://www.genclassifieds.com/x-4<br>41606-z |
|   | Lost Large White Dog<br>(MillcreekCanyon Rim) |
|   | https://www.genclassifieds.com/x-4<br>41606-z |
|   | Lost Large White Dog<br>(MillcreekCanyon Rim) |
|   | https://www.genclassifieds.com/x-4<br>41606-z |
|   | Lost Large White Dog<br>(MillcreekCanyon Rim) |
|   | https://www.genclassifieds.com/x-4<br>41606-z |
|   | Lost Large White Dog<br>(MillcreekCanyon Rim) |
|   | https://www.genclassifieds.com/x-4<br>41606-z |
|   | Lost Large White Dog<br>(MillcreekCanyon Rim) |
|   | https://www.genclassifieds.com/x-4<br>41606-z |
|   | Lost Large White Dog<br>(MillcreekCanyon Rim) |
|   | https://www.genclassifieds.com/x-4<br>41606-z |
|   | Lost Large White Dog<br>(MillcreekCanyon Rim) |
|   | https://www.genclassifieds.com/x-4<br>41606-z |
|   | Lost Large White Dog<br>(MillcreekCanyon Rim) |
|   | https://www.genclassifieds.com/x-4<br>41606-z |
|   | Lost Large White Dog<br>(MillcreekCanyon Rim) |
|   | https://www.genclassifieds.com/x-4<br>41606-z |