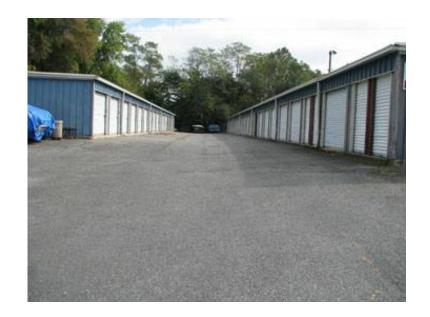

## x0024125 200ft2

Location **Delaware** https://www.genclassifieds.com/x-441839-z

(a) 137.5 (c)

Affordable Mini-Storage is here to serve our customers to a pleasant moving experience. We have the space and the prices that you want to hear. We're located at 120 Brookside Drive, Wilmington, DE 19804, just off Maryland Ave. We have 5' x 5' units to 10' x 20' units. Outdoor storage for cars, trucks and small campers. Seven day access is from sun-up to sun down. No administration fee, security deposit or sign up fees. Drive up to your unit and start, it's that easy. We do not store vehicles indoors. Blacktop driveway, raised concrete floors and a security fence are a plus. Storage units are for storage only! We do not rent storage units as a shop or a warehouse. Storage only. Call or text us at Affordable Mini-Storage and ask for Bill. Call now for availability.