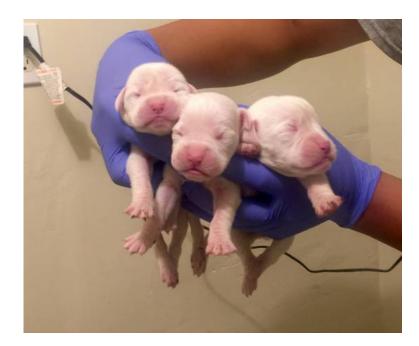

## GenClassificats.com Boxer Puppies 1280541008465039 (Los Angeles)

Location California https://www.genclassifieds.com/x-441937-z

Hi I have 2 boxer puppies their Females their all white their 2 weeks old born on May 1. Their tails have been docked and their dew claws have been removed. They will get their first shot and be deworm when they turn 6 weeks. Their is a REHOMING FEE .We are taking deposits to reserve them if you're interested or have any questions please contact me Thank.