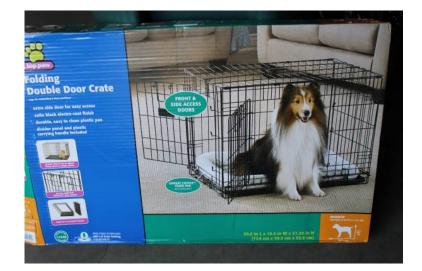

## **TOP PAW Double Door Crate (50 USD)**

Location Alaska https://www.genclassifieds.com/x-442164-z

## Used 1 WEEK \$50.00 OBO

Great permanent home for growing puppies. Double door design allows front & side access. The MAXLock Door System enhances security by providing multiple lock points around the perimeter of the door, and the locking handle allows you to easily and conveniently operate the door in one motion without kneeling or bending. The crate folds up ""suitcase style"" for easy transport and storage. Crate mat not included. Divider panel allows you to adjust the length of the living area as your puppy grows into its adult size home. Easy to set up and fold to portable size (no tools required). All panels are connected and set up within seconds! These crates are preferred by those who take their dogs with them when traveling. Crate pad not included.

Features:

Double Door Design

Allows for versatilefront and side access.

Attractive Finish

Durable black electro-coat finish is beautiful and long.