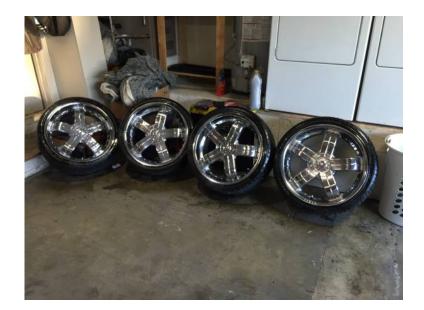

## 20 chrome wheels and tires (850 USD)

Location Alaska https://www.genclassifieds.com/x-442170-z

Selling a set of wheels and tires universal 5 lug pattern came off an impala don't for my car but fit most cars with 5 lugs (not Bmw). Tires are 245/35/ZR20 of directional performance type and have about 75-80% tread remaining. Very minimal wear and tear no pitting or peeling on face of wheels. No major curb rash, tires are all good with no sidewall rips or tread punctures. All are true and straight is love if they fit but unfortunately they don't: (so I'm asking 850 obo for the set it's probably the cheapest online for the given condition of tires and wheels. Call or text