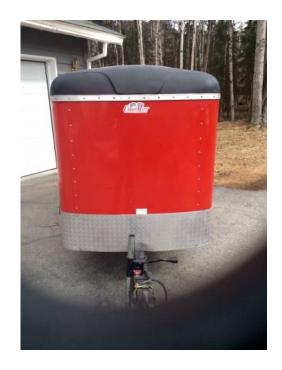

## Cargo mate enclosed trailer 4x6 (2150 USD)

Location **Alaska** https://www.genclassifieds.com/x-442175-z

Cargo Mate enclosed 4x6 trailer. Perfect behind car/truck/SUV. Great condition! Perfect for that trip down the Alcan to haul your extras.