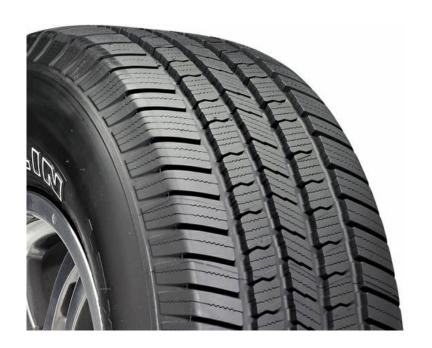

## NO CREDIT CHECK (22657017 USD)

Location **Washington** https://www.genclassifieds.com/x-442246-z

The Michelin LTX M/S 2 is designed for outstanding traction and added safety in all driving conditions. The latest evolution of Michelin's most popular truck/suv tire raises the bar yet another notch with improved wet & snow traction and fuel efficiency. Acclaimed for its quiet ride and handling and backed by a 70,000 mile limited tread wear warranty.

Make / Model: Michelin LTX M/S2

Call for Availability

Dan the Tire Man
No Credit Check Tire Financing
70% of applicants are instantly approved.

Visit: www.danthetireman.com/about-us/financing.aspx for More Information
Don't buy unsafe used tires when you can get new tires for just \$53 down, delivered to your door.
We offer 12-month lease agreements, 90 day buyout options, and a significant discount if you pay off