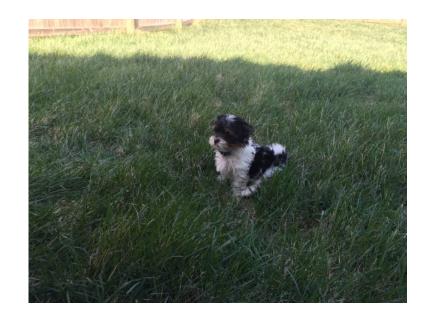

## **Lost Puppy**

Location Kansas https://www.genclassifieds.com/x-442295-z

His name is Charlie and he is a Shih Tzu, Yorkie, Maltese mix. He is black, white, has a little bit of brown on his face and is around 7 pounds. We are giving a cash reward for his safe return. He's very playful and loving and we miss him very very much. Our family misses him. If you have any information at all or have him, please contact me ASAP. Thank.