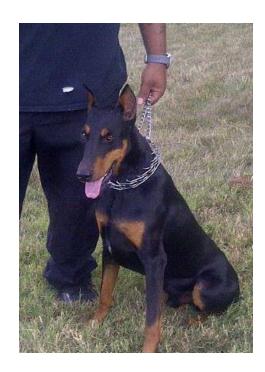

## 2 Doberman dogs to good home (kansas city)

回络海回

同光红间

回光起回

回光红间

Location **Kansas** https://www.genclassifieds.com/x-442307-z

回然经间

I have 2 Doberman dogs. They are both male. One is an American and one is a "blue" European with championship bloodline. They are really good dogs and excellent around children; also very protective. Very well taken care of with beautiful coats and clipped ears. For a.