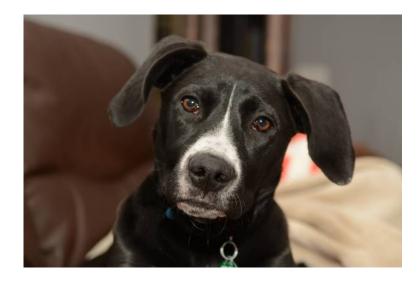

## **Cute mixed breed short hair female dog (Lees Summit)**

Location Kansas https://www.genclassifieds.com/x-442315-z

We need to find a new home for our "Moose". We'll donate her to your family if it's a good fit. Named after the Royals 3rd baseman, Moose is a very cute 10 mo old female mixed breed. Part lab and part blue heeler. She was spayed and graduated from basic obedience class both at 6 months. 100% house broken. She rings a bell hanging from our back door and hasn't had an accident in several months. Moose loves to run and play. She'll fetch and play tug o' war for as long as you'll want. She's not what you'd call a lap dog. Black short hair with white on her nose and paws. 45 pounds and about knee high to an adult. Feel free to call/text Michael at