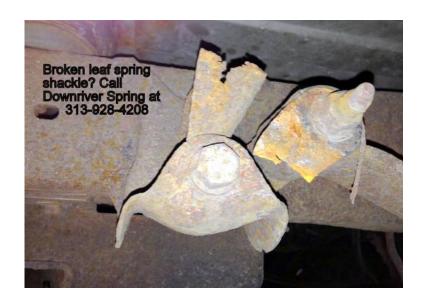

## Ford Ranger F 150 Broken Leaf spring shackle Suspension or Brake issues (Lincoln

Location **Michigan** https://www.genclassifieds.com/x-442471-z

Do you have a sagging rear on your Ford Ranger or F-150/250? Maybe the shackle is broken on your pick-up? Downriver Spring Service in Lincoln Park Michigan offers honest auto and truck repairs by local mechanics -- Leaf Spring repair, shackle/hanger brackets, suspension, ball joint, tie rod, brakes, alignments, welding, fabrication, lift kits & trailer repairs. Come see us were right down the street from Lincoln Park Meijer. We're fair and honest.

Leaf spring shackle
Suspension or Brake issues
(Lincoln Park, MI)
https://www.genclassifieds.com/x-4
42471-z

Ford Ranger F 150 Broken
Leaf spring shackle
Suspension or Brake issues
(Lincoln Park, MI)

Ford Ranger F 150 Broker spring shackle asf spring shackle uspension or Brake issues incoln Park, Mj. tps://www.gendassifieds.com/x-4271-z