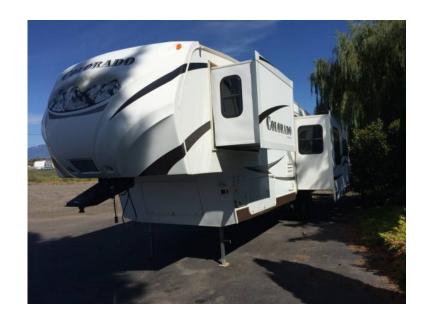

## Price Reduced 2010 COLORADO M (32 USD)

Location **Montana** https://www.genclassifieds.com/x-443559-z

\*\*\* Price Reduced From \$32,995 to \$25,180 For Quick Sale \*\*\* THIS HOME ON WHEELS HAS HAD VERY LITTLE USE \*\*\* THIS TOP-OF-THE-LINE 5TH WHEEL WAS PURCHASED HERE ..... ALONG WITH THE STANDARD FACTORY OPTIONS IT IS EQUIPPED WITH: (3) SLIDE-OUTS, LARGE LIVING ROOM PICTURE WINDOW, 4-SEASON INSULATION PACKAGE, INDOOR & OUTDOOR SURROUND SOUND AUDIO SYSTEM, OUTSIDE SINK & COOK CENTER AND MANY MANY MORE \*\*\* IF YOU WANT TO SAVE, THIS IS THE ONE FOR YOU !!! CALL OR COME TO WESTERN AUTOMOTIVE, 2341 HWY. 93 SOUTH, "BEAUTIFUL" KALISPELL,\*\*\*