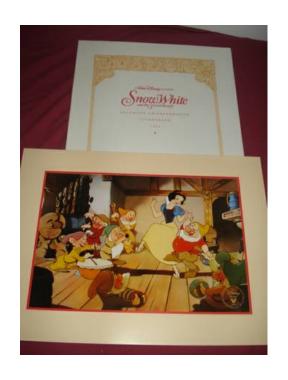

This is a Walt Disney Classic Snow White and the Seven Dwarfs Exclusive Commemorative Lithograph from 1994, 20 years old!! In original sleeve and mat. 12 1/4" tall x 16 1/4" wide. Excellent condition.

\$40 OBO Cash and PICK UP ONLY.....

LEAVE A CONTACT # IN YOUR EMAIL FOR A RESPONSE, DUE TO SPAM..... I WILL NOT RESPOND WITHOUT IT .....

Pick up and Cash ONLY.... I live off Hwy 98 & Patterson Rd. Google map Patterson Rd, Durham 27704 with your address if you want to know where to pick up!!! Smoke free home.... If you see the posting it is still available. I will delete when...