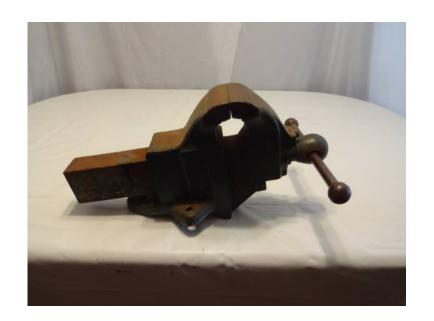

## ConClassifieds.com 1850s charles parker 2x bench vise 60 lbs 4 jaws 7 open fixed base (385 USD)

Wisconsin Location https://www.genclassifieds.com/x-445149-z

all original weighs 60 lbs numbered 2x which research shows was made approx 1854 4" jaws 7" opening capacity fixed base w/shelf ledge very rare