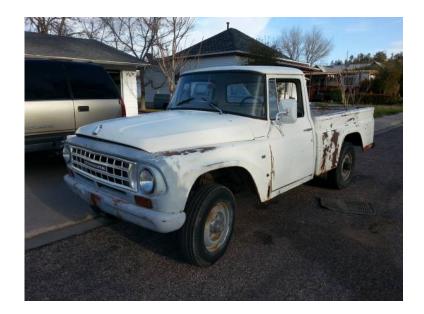

## 1963 International C1200 4x4 (3000 USD)

Location **Wyoming** https://www.genclassifieds.com/x-445196-z

Rare International Harvester 3/4 ton 4wd pickup. BG241 straight 6 engine, 4 spd transmission. It runs and drives great, it has 4.72 gears which means 2200 rpm at 45 mph. Closed knuckle Dana HD44 front end with locking hubs. Trans is a Borg-Warner T-18, can't remember the model of the t-case, but it's a Borg-Warner jobby too. Since I've had it I've changed all the gear lube, new points, condenser, cap and rotor. It's had regular oil changes too. It only has two rust thru spots, driver's front fender and tailgate(see pics). I've been driving it for four years and I love it but I've got too many big projects right now. My price may seem high but N.A.D.A. low retail is \$4300, and there aren't many around anymore. Any questions feel free to call or text and thanks for.