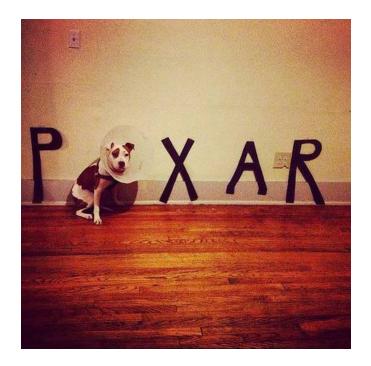

## **Meet Sylvie**

Location Wisconsin https://www.genclassifieds.com/x-445666-z

GenClassificals.com

Sylvie is an adorable girl who has been in a foster home for WAY too long! She is young, energetic, and animated (see what we did there?)! She is great with kids and dogs, and would prefer to live in a home where someone is a stay-at-home parent. Sylvie would be a great addition to a family with small children! Apply today at www.midwestARRC.org!

## STATS:

Age (estimate): 2 years Sex: Female Breed (estimate): Pitbull Current Size: 50lbs Full Size (estimate): Current Personality: Sweet and Energetic Good w/ Kids: Yes, age 10+ Good w/ Dogs: Yes Good w/ Cats: