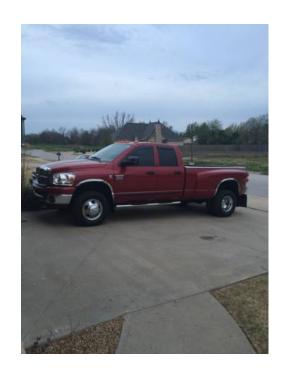

## Hauling, Transporting 5th Wheels amp Bumper Pulls (Lowell, AR.)

Location **Arkansas** https://www.genclassifieds.com/x-446055-z

I have a 1 ton truck equipped with 20k 5th wheel hitch, 30k gooseneck hitch & a 10k receiver hitch. If you have a bumper pull, 5th wheel or boat; I transport locally or out of state. Just give me a call or text me for quote @