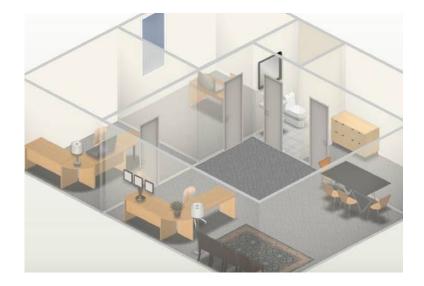

## x0024800 750ft2

Location **Delaware** https://www.genclassifieds.com/x-446136-z

Located 5 minutes from Wilmington and only a short 15 minute drive from Newark. Current tenants include a dental office, an accountant office, a marketing agency, and attorneys. Office would be great for real estate agents, therapists, insurance agency, tutoring center, small manufacturing space or repair shop.

## SPACE INCLUDES:

- Private bathroom, large closet, large common space/waiting room/receptionist area, two private offices
- Brand new carpeting/painting
- Handicap accessable entrance
- FREE weekly cleaning of common space
- FREE gas/heat utility
- lots of FREE easy parking
- NO CITY!