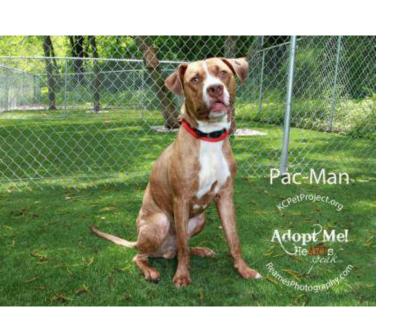

## Pac

GenClassificals.com

Location Kansas https://www.genclassifieds.com/x-446563-z

This is Pac-Man! He is 1.5 years old and is a Terrier/American Pitbull mix. He was brought into the shelter May 4th, 2015. He is 62 pounds and has a medium energy level. Happy, playful, affectionate, and jumps up hugs. He gives kisses and likes tug a bit with a rope. Very treat motiviated and knows 'sit' and 'down'. Walks nicely on a leash. He is available for adoption through Kansas City Pet Project and is located at the main shelter (4400 Raytown).