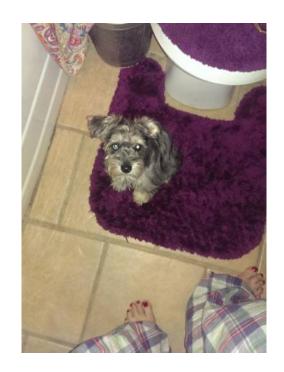

## **Lost puppy Schnauzer 200 REWARD**

Location **Kansas** https://www.genclassifieds.com/x-446564-z

My miniature Schnauzer puppy wandered out of my yard this morning around 8:30a.m. She is a blue merle (black and gray spotted), she has one blue eye and one brown and she is 3 months old. Her name is Bella and she has a bell on her tan collar. She is very friendly but barks a lot at strangers. If you have found Bella or know someone who has please contact me. \$200 reward. Thank you so!