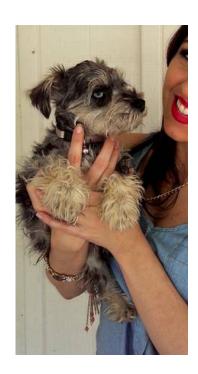

## 200 REWARD (near 23rd st.)

Location Kansas https://www.genclassifieds.com/x-446565-z

My 3 month old miniature schnauzer wandered out of the yard this morning and I can't seem to find her. She is a blue merle (black and grayish/white spots) with one blue eye and one brown. Her name is Bella and she has a bell on her tan collar. \$200 reward! Please call if you've seen her. She is having some health issues so I really need to get her back asap! Any help is.