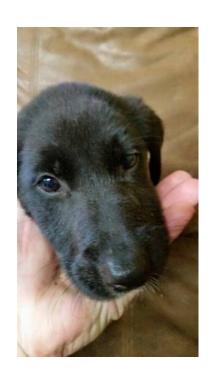

## **Found puppy**

Location **Delaware** https://www.genclassifieds.com/x-446932-z

and will hold it until an owner is.

black puppy found near Sussex Central High School.

this afternoon I found a puppy, roughly 8-12 weeks old judging by size, stuck in my family's koi pond. It has a collar but no tag. if it looks like it may be your puppy please contact me and give me some specifics: gender, collar color, any markings it may have and/or proof that it is your puppy.