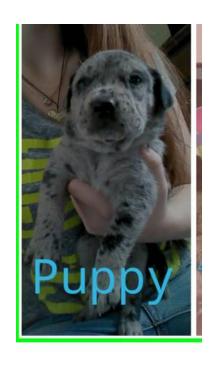

## **Great Dane and lab mix puppies (Mount orab)**

同步处同

Location **Kentucky** https://www.genclassifieds.com/x-447216-z

**同:**5公同

**6423** 61

I have great Dane and lab mixes. Males and females. 8 weeks old. Have had there first set of shots and been wormed twice. Very loving and cute. They are all Merle colored. Very good with kids and cats and other animals. Fed Purina puppy food and get a bath often. Asking \$200 each to make sure you can afford them!! They will be big and eat a lot of food! TEXT only.