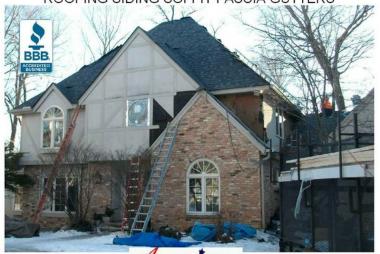

## GenClassifieds.com ROOFSSIDINGGUTTERS MINNESOTAS BEST (MOST AFFORDABLE in the Twin Cities

ROOFING SIDING SOFFIT FASCIA GUTTERS

Location Minnesota https://www.genclassifieds.com/x-447282-z

AMERICAN RESIDENTIAL SERVICES Inc. has been an Minnesota based exterior remodeling company since 1992. It's offices in Spring Park, Savage, and Apple Valley are conveniently located to assist homeowners in maintaining the exteriors of their homes!

Minnesota license number BC184281 www.agreatgc.com

Our sales staff is trained in catering to the needs of our customers, whether it is a roof, siding, overhang, or gutters. Our crews have installed thousands of jobs all over the greater Twin Cities area.

American Residential Services is also a professionally trained storm damage restoration contractor. No one is more qualified to detect, evaluate and assist homeowners like you to assure a fresh, new, prestorm condition to your home. This includes roofing, siding, window trim, gutters, soffit & fascia.