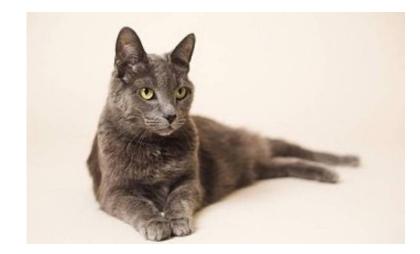

## **MISSING GREY CAT (24th amp Guilford)**

Location Indiana https://www.genclassifieds.com/x-447788-z

Smoochie is lost! She is an all grey with yellow/green eyes. She was wearing a silver glitter collar! Call or text if you have any information! She is very loved and missed dearly!