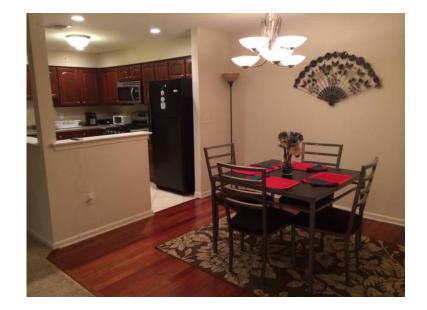

## x0024700 1500ft2 (32 USD)

Location **New Jersey** https://www.genclassifieds.com/x-447889-z

Unfurnished bedroom rent \$700/month.(not include utility). Professional female or student only. Available Jul 1.

- --Gated community and free parking. Minutes to Cook/Douglass Campuses, Rutgers, RW Johnson and St.Peters Hospital, UMDNJ, close to bus and NYC train, Route 1,18, 27,287.
- --Master bedroom suite with soaking tub, separate shower and walk in closet, separate and large laundry room with washer and dryer in unit .Upgraded kitchen and bath.
- --No pet, no smoking, no drugs, no parties in unit. Split untilities with other 2 young girls,
- --Refundable 1 Ã,½ month security deposit.