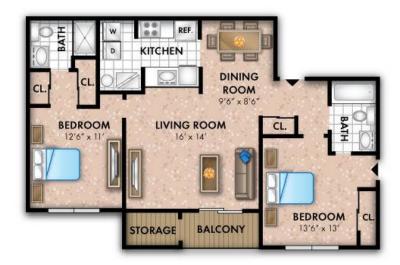

## x00241875 2br (9802 USD)

TWO BEDROOM/TWO BATH - 980 sq. ft. Square Footage is approximate

https://www.genclassifieds.com/x-4 47893-z Location **New Jersey** https://www.genclassifieds.com/x-447893-z

Cranbury Crossing & Village Green, managed by Morgan Properties 1 Cranbury Circle East Brunswick, NJ 08816

This two bedroom apartment at Cranbury Crossing features a spacious master suite with private bathroom.

VIEW OUR WEBSITE:

http://morgan-properties.com/morganlocations/propertyDetail.asp?propertyID=6112

| Apartment Features     |
|------------------------|
| * Electric Stove       |
| * Pre-wired for intern |