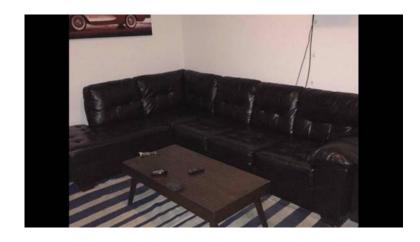

## Chocolate brown sectional couch (495 USD)

Location **New York** https://www.genclassifieds.com/x-447900-z

Chocolate brown sectional couch with left arm facing chaise sofa. Purchased less than 1 year ago for \$1,100 + tax/delivery. Great condition - no stains, no rips, to tears, minimal wear, no sagging at all. Cushions are all very fluffy and full - very comfortable, and great for overnight guests.

120" overall width, see attached schematic for full dims.

Must pick-up before 5/31. First come, first serve.

In first floor apartment - no carrying down flights of stairs.

For more info: http://www.jenniferfurniture.com/category/living-room/jaclyn-chocolate-left-arm-facing-chaise-sofa