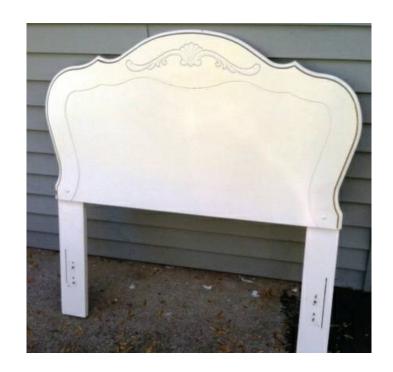

## bedframe is twin size, and twin headboard (15 USD)

Location **Michigan** https://www.genclassifieds.com/x-448049-z

bedframe is twin size, sturdy like new. \$5. twin headboard, off white color, really nice just redecorating.