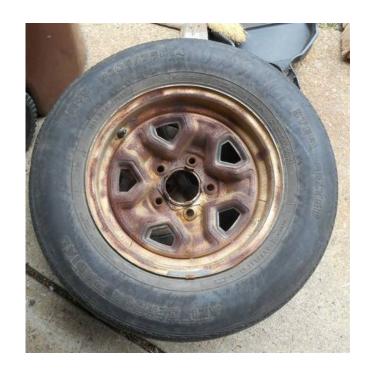

## s10 14x6 steel rally

Location **Michigan** https://www.genclassifieds.com/x-448059-z

we have here, two, 14x6 steel rally like rims. they are patina finished,, no serious rust like most Michigan stuff. the tires are shot, only one holds air. this is all i have, no beauty rings or caps, sorry