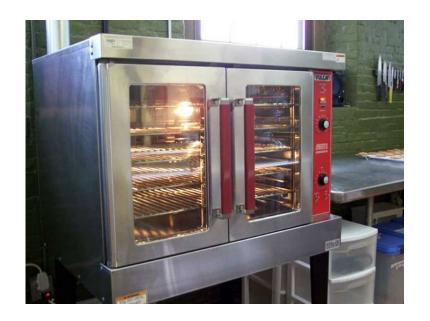

## ConClassification x0024300 SUBLET OUR COMMERCIAL KITCHEN (DOVER, NH)

Maine Location https://www.genclassifieds.com/x-448223-z

We have a fully licensed commercial kitchen located in downtown Dover, NH, and have sublet openings for your small food producing company. We run a small-batch bakery and use the kitchen from very early in the morning until mid afternoon, 6 days per week. Our kitchen has a full sized convection oven, a few mixers, worktables, refrigeration and a freezer. WE DO NOT HAVE an exhaust hood, therefore frying, braising, and sautéing are not allowed. Several evenings and nights are available for baking, and even more openings are available for non-baking companies. Come work in our bustling, renovated mill with fantastic atmosphere and 24/7 access. Shared equipment: Commercial convection oven Two door cooler Commercial freezer Stainless steel work tables 20qt mixer Air conditioning You must obtain a Dover health license and the proper insurance. Other restrictions apply.