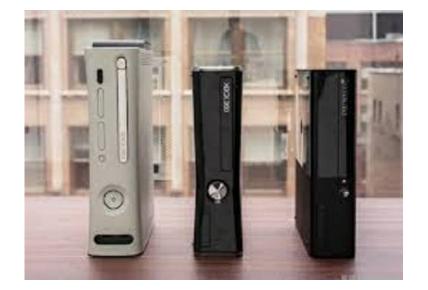

if you dont know which xbox 360 you have check the picture above

Left is a Fat

Center is a Slim

Right is a Elite, not to be confused with the fat.

|       |         | 回跳頭  |
|-------|---------|------|
| 48579 | https:/ | xbox |