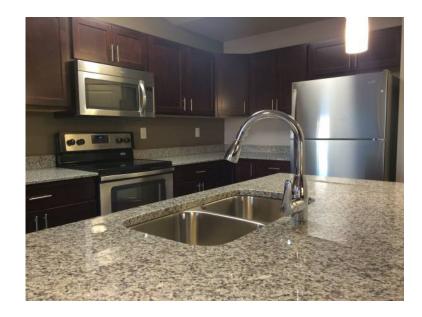

We have granite countertops, walk-in kitchen pantries, walk-in closets, garages, built-in desks, recessed balconies or patios, elevators, and your very own laundry room!

Our design details include a white granite kitchen bar, stainless steel appliances, high-end faucets, tall ceilings, wood-laminate flooring, and dark cabinets. Once you're inside, you'll feel like you're living in a