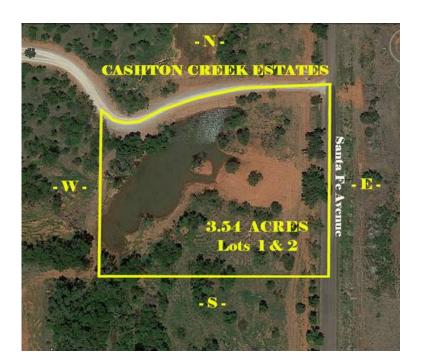

## x002493900 3.5 Acre Building Lot Available in Gated Community (Close to Riverwind

Location Oklahoma https://www.genclassifieds.com/x-448757-z

Build your dream home on a treed lot with a pond and be located in a beautiful gated community with executive homes. Lot 1-2 has 3.5 acres and the price has been reduced to \$93,900. The location is just the perfect mix of seclusion & convenience. Close to major roads, services, and 3.5 miles from Riverwind casino and I-35. Norman schools. 2400 minimum square feet. Fenced on the east side. Roads will be oil & chip, coded gate entry, natural gas, septic, OEC electric, Goldsby water. Come take a look!

Directions: South of Norman on I-35 Exit 104, Right on Center, Left on 24th/Santa Fe to addition on West Side. Or, from I-35 and Riverwind Casino, West on Highway 9 to 24th/Santa Fe, 2.5 Miles South. Addition on west side.