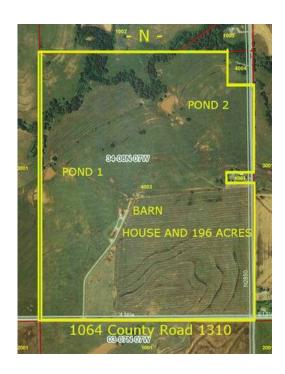

## x0024640000 2br (13002 USD)

Location **Oklahoma** https://www.genclassifieds.com/x-448758-z

Here's your chance to own 196 acres with beautiful views of rolling hills from the covered porch of the home or the 40x60 barn. Fenced for cattle with pen/chute and two farm ponds. Excellent grasses includes High Plains Stem and Bermuda grass. Home has granite countertops, neutral colors, high ceilings, stained concrete floors, all in a compact 2BR home with all the conveniences of a modern home. Inside laundry room, some plantation shutters. Contact Teri Reed on