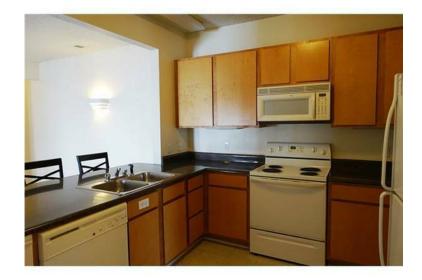

## x00241320 4br (14002 USD)

Location **Oklahoma** https://www.genclassifieds.com/x-448770-z

This is a great condo at the edge! It's It's \$330 each per person without Utilities or \$400 each person to have all utilities (cable, internet, water, electricity) included. Let me know if you have any questions (text/email is best)!

- \*\* Walk-in Closets
- \*\* New wood floors in living room and hallway
- \*\* Furnished patio, living room couch set
- \*\* Washer/Dryer in Condo
- \*\* Balcony /w Pool's View
- \*\* Swimming Pool & Year Round Hot Tub Access
- \*\* Fitness Center, Volleyball sand pit, & Basketball court
- \*\* Close to campus w/ plenty of bike racks & parking!
- \*\* May be negotiable towards!