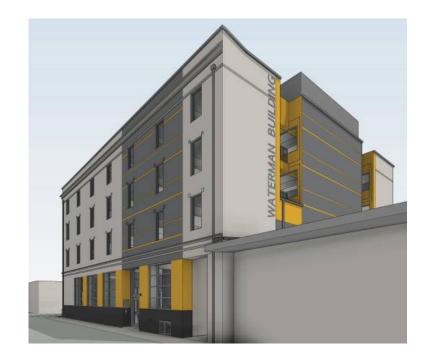

## x002424 3754ft2 (120 USD)

Location **Oregon** https://www.genclassifieds.com/x-448884-z

The Waterman Building: 1st Floor Creative Office Space: Suite 120

Download the property flyer here: http://www.commercialrealestate-portland.com/images/pdfs/waterman.pdf

Built sustainably-green, and catering to Portland's bike-commuters, The Waterman Building is SE Portland's newest commercial development. It features creative offices for lease plus unmatched cyclist-friendly amenities, including secure bike storage & repair area, shower facilities, and lockers. At an impressive 40,000 square feet, encompassing 4 floors of high-quality office space, The Waterman is prominently situated just off SE Hawthorne Blvd, has a "BikeScore" of 100, and is extremely convenient to downtown PDX, I-5, & I-84.