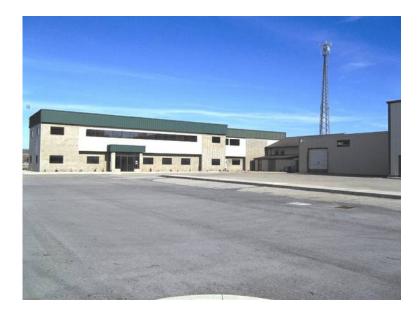

## OfficeWarehouseManuf. (66,500.. USD)

Location Kentucky https://www.genclassifieds.com/x-501260-z

Approximately 10 Acres. Plenty of staging/lay down area. NNN Lease w/option to buy.

66,500 sq. ft. - with 53,000 sq. ft. of Warehouse & Manufacturing that includes large Break Room in Plant with (2) Restrooms. Also 13,500 sq. ft. of Office Area (up to 60 offices with multiple Restrooms). Parking lot capacity of 60+ vehicles.