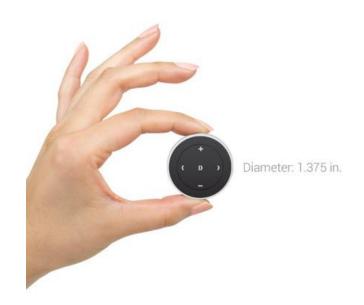

## Satechi Bluetooth Button Series (Media Button) (35 USD)

Location Maryland https://www.genclassifieds.com/x-501847-z

The Satechi BT Button Series makes your phone even more accessible with a single press of a button. Attach the button to your keychain, steering wheel, or dashboard to safely and conveniently access your smartphone when it's out of reach. Access your tablet or smartphone even while it's in your pocket, purse, from the couch, and more!

The Satechi BT Media Button puts media control at your fingertips with a single press of a button. Attach the button to your steering wheel or dashboard to safely and conveniently to control multi-media functions even when your smartphone is out of reach. Play/pause, forward/backtrack, and adjust volume even while your phone is in your pocket, purse, plugged into the wall, or elsewhere up to 40 feet away!