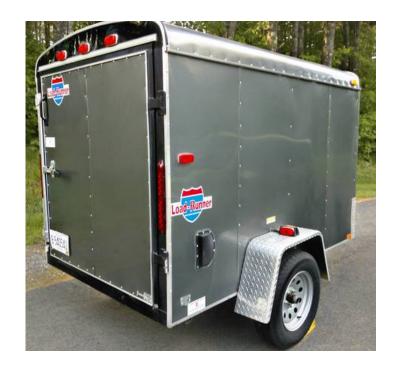

## 2012 Enclosed Cargo Trailer .. Like New (2000 USD)

Maine Location https://www.genclassifieds.com/x-502292-z

it still has that new trailer smell:D

this awesome cargo trailer has traveled across the country and it is now looking for more adventures it is a west coast trailer w/ absolutely no rust excellent condition / barn door style access

we brought this over here from the west coast last year and it has been housed inside of a sealed garage since then.

it is a dark gun metal gray color ready to haul

this is a great trailer and it hauls so easy

stats are as follows:

2012 5' x 8' single axle Manufactured by: LoadRunner **GVWR 2990 GAWR 3500** 

2012

2012 Cargo https://www.genclassifieds.com/x-502292-z 2012 Enclosed Cargo Trailer https://www.genclassifieds.com/x-502292-z 2012 Enclosed Cargo Trailer .. Like New https://www.genclassifieds.com/x-502292-z