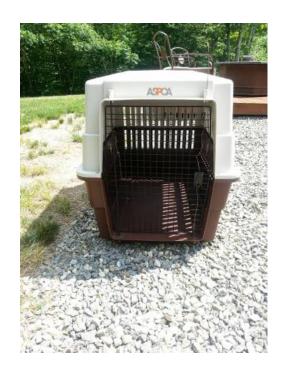

## Dog cratehouse (Lee)

同。不适同

同。不适同

Location **New Hampshire** https://www.genclassifieds.com/x-502391-z

同。不适同

同学など同

Very nice dog crate or house. 36"x29"x25". Gate does open and shut and has wire pole to keep closed but no working lock. You can get a replacement gate on Amazon for \$7 if you want to replace it. Crate itself is in excellent condition. Great for large dogs up to 100 lbs. Located in Lee but can meet in many cities. Dog not included. Asking \$25 or.