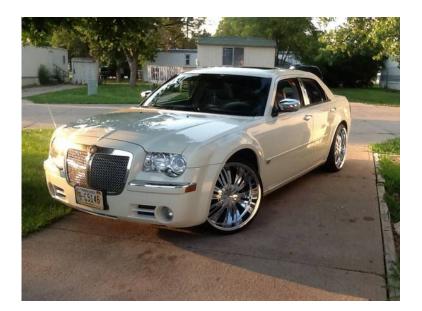

## GenClassificds.com 2006 Chrysler 300C 5.7L Hemi (11000 USD)

Location **Nebraska** https://www.genclassifieds.com/x-502446-z

For sale is my 2006 Chrysler 300C 5.7L with the Hemi. It is loaded power everything, navigation system, power sunroof, it also has chrome inside and out with wood grain on the inside also. I just had the front end all tuned up with new Big O tires all around. The navigation has a cracked screen ,but it still works with out the screen, and it needs a new oil sensor. These are minor fixes the car is clean inside and out a real head turner must see to appreciate There's to much to list thanks for looking.

P.S. Shown with 22" rims and tires they are not included with the car but may sell separate if the price is.

|                                               |                                 |                                               |                                 |                                               |                                 |                                               |                                 |                                               |                                 |                                               |                                 | -                                             |                                 |                                               |                                 |                                               |                                 |                                               |                                 |
|-----------------------------------------------|---------------------------------|-----------------------------------------------|---------------------------------|-----------------------------------------------|---------------------------------|-----------------------------------------------|---------------------------------|-----------------------------------------------|---------------------------------|-----------------------------------------------|---------------------------------|-----------------------------------------------|---------------------------------|-----------------------------------------------|---------------------------------|-----------------------------------------------|---------------------------------|-----------------------------------------------|---------------------------------|
|                                               |                                 |                                               |                                 |                                               |                                 |                                               |                                 |                                               |                                 |                                               |                                 |                                               |                                 |                                               |                                 |                                               |                                 |                                               |                                 |
| https://www.genclassifieds.com/x-5<br>02446-z | 2006 Chrysler 300C 5.7L<br>Hemi |